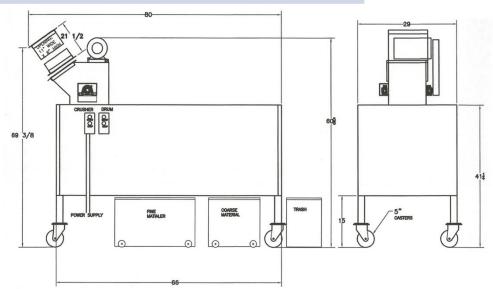

## **SPECIFICATIONS**

**Dimensions**: 80" long x 76" high x 29" wide

Crusher Motor Size: 1 HP | Trommel Motor Size: 1/2 HP

Pulverizes glass into two useable sizes (-1/8" and -3/8")

Ideal for any small glass processors, generators or recyclers