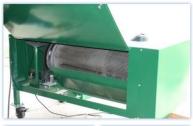

Internal trommel screen | Proprietary replaceable crusher blades

Automatically separates labels and trash from ground glass

Rated capacity of up to 1000 lbs. per hour | Mounted on 5" casters for mobility