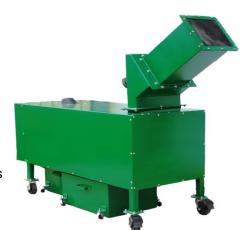

## **GLASS PULVERIZER**

**MODEL GP 1000** 

The GP-1000 Glass Pulverizer was developed as an economical solution for low to medium volume glass bottle recyclers. This glass pulverizer is ideal for recycling centers, municipalities, bottlers or any other user requiring -1/8" pulverized glass and -3/8" pulverized glass.

The GP-1000 will reduce glass volume by up to 80%. This machine was designed for hard use, trouble free operation and dependability for years of service with throughput rates of up to 1000 lbs. per hour.

Internal trommel screen | Proprietary replaceable crusher blades

Automatically separates labels and trash from ground glass

Rated capacity of up to 1000 lbs. per hour | Mounted on 5" casters for mobility