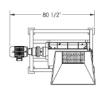

## **FEATURES & OPTIONS**

- Bearing Protection
- · Individual Cleaning Fingers
- Custom Layouts
- Cutter Design
- Auto Shaft Reversal
- High Torque, Low Speed Technology

| MODELS DS-10 & DS-15 |                            |
|----------------------|----------------------------|
| Drive                | Electric                   |
| Number of Motors     | 1                          |
| Horsepower           | 10 HP Motor<br>15 HP Motor |
| Voltage              | 230/460V - 3 Phase         |
| Cutter Thickness     | 5/8". 3⁄4", 1"             |
| Cutter Material      | 4140 HT, AR500             |
| Cutter Diameter      | 7 3/4"                     |
| Hex Shaft Size       | 3 1/2"                     |
| Cutting Chamber      | 14" W x 21" L              |
| Weight               | 900 lbs                    |