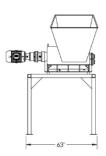

## **FEATURES & OPTIONS**

- Bearing Protection
- · Individual Cleaning Fingers
- Custom Layouts
- Cutter Design
- Auto Shaft Reversal
- High Torque, Low Speed Technology

| MODELS DS-10 & DS-15 |                            |
|----------------------|----------------------------|
| Drive                | Electric                   |
| Number of Motors     | 1                          |
| Horsepower           | 10 HP Motor<br>15 HP Motor |
| Voltage              | 230/460V - 3 Phase         |
| Cutter Thickness     | 5/8". 3⁄4", 1"             |
| Cutter Material      | 4140 HT, AR500             |
| Cutter Diameter      | 7 3/4"                     |
| Hex Shaft Size       | 3 1/2"                     |
| Cutting Chamber      | 14" W x 21" L              |
| Weight               | 900 lbs                    |