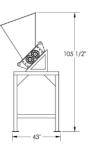

## **FEATURES & OPTIONS**

- Bearing Protection
- · Individual Cleaning Fingers
- Custom Layouts
- Cutter Design
- Auto Shaft Reversal
- High Torque, Low Speed Technology

| MODELS DS-10 & DS-15 |                            |
|----------------------|----------------------------|
| Drive                | Electric                   |
| Number of Motors     | 1                          |
| Horsepower           | 10 HP Motor<br>15 HP Motor |
| Voltage              | 230/460V - 3 Phase         |
| Cutter Thickness     | 5/8". 3⁄4", 1"             |
| Cutter Material      | 4140 HT, AR500             |
| Cutter Diameter      | 7 3/4"                     |
| Hex Shaft Size       | 3 1/2"                     |
| Cutting Chamber      | 14" W x 21" L              |
| Weight               | 900 lbs                    |