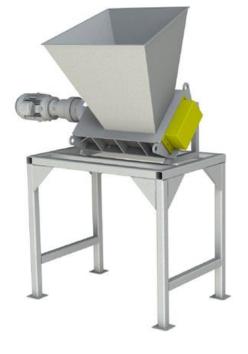

## PRODUCT DESTRUCTION SHREDDERS - 10-15 HP

**MODELS DS-10 & DS-15** 

Our Dual Shaft Shredders utilize a low speed, high torque design to easily shred a wide range of materials to a desired size.

Materials include Document Destruction, E-Scrap & Hard Drives, Secure Product Destruction, Metal Stampings, Plastics, Light Product Destruction, Textiles & Fibers, Wood and Paper & Cardboard-Edgings & Cores.

## **FEATURES & OPTIONS**

- Bearing Protection
- · Individual Cleaning Fingers
- Custom Layouts
- Cutter Design
- Auto Shaft Reversal
- High Torque, Low Speed Technology

| MODELS DS-10 & DS-15 |                            |
|----------------------|----------------------------|
| Drive                | Electric                   |
| Number of Motors     | 1                          |
| Horsepower           | 10 HP Motor<br>15 HP Motor |
| Voltage              | 230/460V - 3 Phase         |
| Cutter Thickness     | 5/8". 3⁄4", 1"             |
| Cutter Material      | 4140 HT, AR500             |
| Cutter Diameter      | 7 3/4"                     |
| Hex Shaft Size       | 3 1/2"                     |
| Cutting Chamber      | 14" W x 21" L              |
| Weight               | 900 lbs                    |