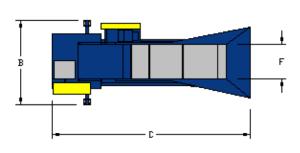

|                      | PERF-5 48" | PERF-5 60" |
|----------------------|------------|------------|
| Height (A)           | 9' 3"      | 10' 3"     |
| Length (B)           | 60"        | 60"        |
| Width (C)            | 12'        | 13' 6"     |
| Loading Height (D)   | 44"        | 44"        |
| Approx. Weight (lbs) | 1500       | 1700       |
| Discharge Height     | 48"        | 60"        |