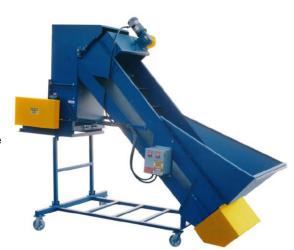

### **MODEL PERF-5**

Reduce plastic bulk and increase the productivity of your baler with the PERF-5. The PERF-5 is a rugged and efficient plastic perforator/crusher designed to tear and flatten PET containers. The tearing feature limits spring back, allowing for easier storing and denser baling.

#### **DESIGNED FOR PET AND HDPE**

The PERF-5 is capable of processing over 900 lbs. of PET plastic per hour. A 24" PVC conveyor belt with 3" cleats carries the containers into a crushing chamber with a rotating steel drum. Knives on the drum puncture the plastic containers, discharging the plastic into a Gaylord box or baler.

### **ADVANCED DESIGN**

The PERF-5 makes use of a proven machine design with the same rugged steel construction used in our other recycling machines. Standard features such as a heavy-duty conveyor belt with permanently bonded cleats and quick release mechanism on the pressure plate make this machine a low maintenance, long-lasting addition to your business.