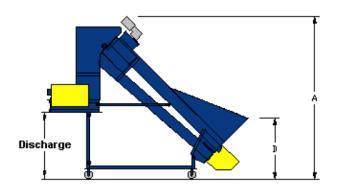

|                      | PERF-5 48" | PERF-5 60" |
|----------------------|------------|------------|
| Height (A)           | 9' 3"      | 10' 3"     |
| Length (B)           | 60"        | 60"        |
| Width (C)            | 12'        | 13' 6"     |
| Loading Height (D)   | 44"        | 44"        |
| Approx. Weight (lbs) | 1500       | 1700       |
| Discharge Height     | 48"        | 60"        |