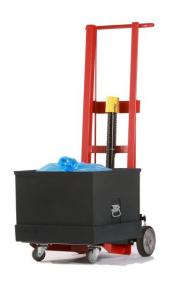

## TRASH LIFT SERIES - MODELS TL4500 & TL7000

The Trash Lift series models are designed to easily transport trash cubes. The TL4500 model supports the TA3000SS & TA4500SS Vertical Trash Compactors. The TL7000 model supports the TA7000SS & TA7000/C machines.

## **PERFORMANCE**

- 750 lb lift capacity
- · Wheel locks are standard on all models
- · Frame and lift heights vary among models
- Foot operated hydraulic pump raises the platform and the foot release lowers the platform
- 3.5" diameter polyurethane ball bearing front swivel casters