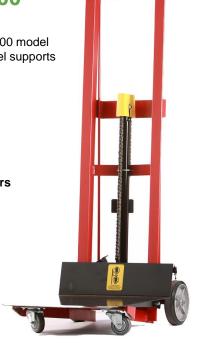

## TRASH LIFT SERIES - MODELS TL4500 & TL7000

The Trash Lift series models are designed to easily transport trash cubes. The TL4500 model supports the TA3000SS & TA4500SS Vertical Trash Compactors. The TL7000 model supports the TA7000SS & TA7000/C machines.

## **PERFORMANCE**

- 750 lb lift capacity
- · Wheel locks are standard on all models
- · Frame and lift heights vary among models
- Foot operated hydraulic pump raises the platform and the foot release lowers the platform
- 3.5" diameter polyurethane ball bearing front swivel casters