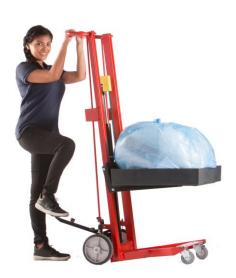

## **PERFORMANCE**

- 750 lb lift capacity
- · Wheel locks are standard on all models
- · Frame and lift heights vary among models
- Foot operated hydraulic pump raises the platform and the foot release lowers the platform
- 3.5" diameter polyurethane ball bearing front swivel casters