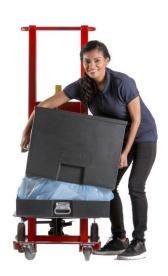

## TRASH LIFT SERIES - MODELS TL4500 & TL7000

The Trash Lift series models are designed to easily transport trash cubes. The TL4500 model supports the TA3000SS & TA4500SS Vertical Trash Compactors. The TL7000 model supports the TA7000SS & TA7000/C machines.

## **PERFORMANCE**

- 750 lb lift capacity
- · Wheel locks are standard on all models
- · Frame and lift heights vary among models
- Foot operated hydraulic pump raises the platform and the foot release lowers the platform
- 3.5" diameter polyurethane ball bearing front swivel casters