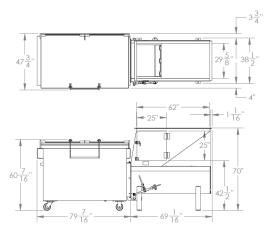

## **SPECIFICATIONS**

Dimensions WxDxH (inches): 40 x 72 x 42

Clear Top Opening (inches): 27 W x 20 D

Load Height (inches): 37.5

Power Supply: 208-230/460 VAC 60 Hz Three Phase

Motor (HP): 3

Ram Force (lbs): 13,800-17,500

Ram Penetration (inches): 5.5

Ram Face Dimensions (inches): 29.75 W x 18 H

Operating Pressure (psi): 1,100-1,400

Weight (lbs): 1,840 with hopper

Cycle Time Average (seconds): 38

Due to continual product improvement Compactors Inc. reserves the right to change specifications without notice.