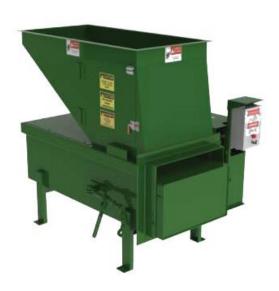

## **MODEL CA-.5 WITH SINGLE CYLINDER**

This compactor is designed to pack into a 2 or 3 yard front load or rear load container where overall space utilization is critical.

These powerful units are the perfect solution for high-rise apartments, hotels, hospitals and office buildings or anywhere space is very limited.

## **FEATURES**

- UL/CUL listed control panel
- Single side latching for easy and quick container removal
- ANSI Z245.21 compliant
- · Quiet operating vane pump
- · Key operated controls
- Can be equipped with high-rise chute hoppers, ground feed hoppers and any other special installation solution requirement
- · Space saver design
- · Special modifications quoted upon request
- Rugged construction provides long life
- · Compactions ratios average 4 to 1, depending on material
- Excellent compaction of dry and/or wet material
- Ideal for apartment buildings, hotels, retail shops or anywhere space is limited