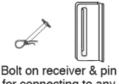

D**

#### **DUMPSTER MOVER**

Moves dumpsters up to 10,000 lb on a level surface. Will move loads up steep inclines such as parking garage ramps.

### **BENEFITS**

- Safety The trash room is the #1 area for injuries in a multi-family property
- **Efficiency** The WasteCaddy can double the efficiency in the trash room.
- Lower Risk Reduce Workers Comp insurance premiums and lower your E-MOD rating.



### **FEATURES**

- 36 volt electrical system incorporating three 105 amp batteries
- On-board 4.5 amp automatic charger
- · Charge from 20 amp 120 v AC outlet
- · Battery discharge indicator
- Emergency stop button
- Capacity 10,000 lb dumpster on level surface
- Speed 0 to 3 mph, forward / reverse
- · Foam-filled non-marking tires

· Brakes hold load when parked on incline



# WasteCaddy



Bolt on receiver & pin for connecting to any trash container

# **OPTIONS**

Safety Horn

Flashing Light and Pole

**Upgrade to Snow Tires for Snow and Ice** 

Stop Safety Switch

**Maintenance Free Batteries** 

15 Amp Weatherproof Charger

**Dumpster Receiver** 

Due to continual product improvement Compactors Inc. reserves the right to change specifications without notice.

The information and pictures used in the document are for illustrative purposes only.