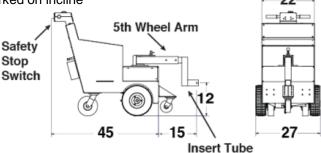

# **WASTECADDY HD**

#### **DUMPSTER MOVER**

Moves dumpsters up to 10,000 lb on a level surface. Will move loads up steep inclines such as parking garage ramps.

### **BENEFITS**

- Safety The trash room is the #1 area for injuries in a multi-family property
- **Efficiency** The WasteCaddy can double the efficiency in the trash room.
- Lower Risk Reduce Workers Comp insurance premiums and lower your E-MOD rating.



### **FEATURES**

- 36 volt electrical system incorporating three 105 amp batteries
- On-board 4.5 amp automatic charger
- · Charge from 20 amp 120 v AC outlet
- · Battery discharge indicator
- Emergency stop button
- Capacity 10,000 lb dumpster on level surface
- Speed 0 to 3 mph, forward / reverse
- · Foam-filled non-marking tires

· Brakes hold load when parked on incline



# WasteCaddy



Bolt on receiver & pin for connecting to any trash container

# **OPTIONS**

Safety Horn

Flashing Light and Pole

**Upgrade to Snow Tires for Snow and Ice** 

Stop Safety Switch

**Maintenance Free Batteries** 

15 Amp Weatherproof Charger

**Dumpster Receiver** 

Due to continual product improvement Compactors Inc. reserves the right to change specifications without notice.

The information and pictures used in the document are for illustrative purposes only.