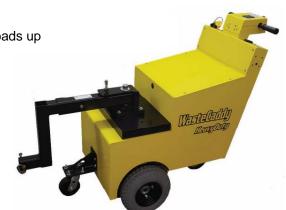

# **WASTECADDY HD**

#### **DUMPSTER MOVER**

Moves dumpsters up to 10,000 lb on a level surface. Will move loads up steep inclines such as parking garage ramps.

### **FEATURES**

- 36 volt electrical system incorporating three 105 amp batteries
- On-board 4.5 amp automatic charger
- · Charge from 20 amp 120 v AC outlet
- · Battery discharge indicator
- Emergency stop button
- Capacity 10,000 lb dumpster on level surface
- Speed 0 to 3 mph, forward / reverse
- · Foam-filled non-marking tires

· Brakes hold load when parked on incline