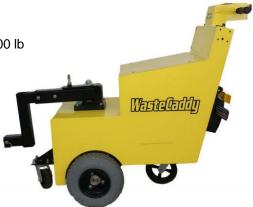

#### **DUMPSTER MOVER**

Moves dumpsters that would normally require 2-3 personnel. Up to 5000 lb capacity on a level surface. Moderate to steep inclines.

#### **FEATURES**

- 36 volt electrical system incorporating three 105 amp batteries
- On-board 4.5 amp automatic charger
- Charge from 20 amp 120 v AC outlet
- · Battery discharge indicator
- Emergency stop button
- Capacity 5000 lb dumpster on level surface
- Speed 0 to 3 mph, forward / reverse
- Foam-filled non-marking tires