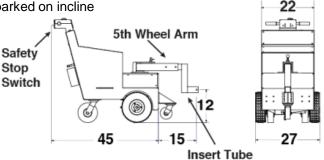

STECADDY STANDARD

#### **DUMPSTER MOVER**

Moves dumpsters that would normally require 2-3 personnel. Up to 5000 lb capacity on a level surface. Moderate to steep inclines.

### **BENEFITS**

- Safety The trash room is the #1 area for injuries in a multifamily property
- Efficiency The WasteCaddy can double the efficiency in the trash room.
- Lower Risk Reduce Workers Comp insurance premiums and lower your E-MOD rating.



#### **FEATURES**

- 36 volt electrical system incorporating three 105 amp batteries
- On-board 4.5 amp automatic charger
- Charge from 20 amp 120 v AC outlet
- · Battery discharge indicator
- Emergency stop button
- Capacity 5000 lb dumpster on level surface
- Speed 0 to 3 mph, forward / reverse
- Foam-filled non-marking tires

Brakes hold load when parked on incline



### WasteCaddy



for connecting to any trash container

# **OPTIONS**

Safety Horn

Flashing Light and Pole

**Upgrade to Snow Tires for Snow and Ice** 

Stop Safety Switch

**Maintenance Free Batteries** 

15 Amp Weatherproof Charger

**Dumpster Receiver** 

Due to continual product improvement Compactors Inc. reserves the right to change specifications without notice. The information and pictures used in the document are for illustrative purposes only.