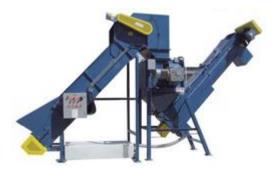

## The Extreme Beer, Soft Drink and Juice Drinker

Process full beverage "line rejects" or "out dated product" and recover aluminum cans and PET Containers for recycling on an extreme scale with Series MV Perf Crushing System. Our Model MV-PERF processes both PET containers as well as aluminum cans. Each model comes complete with an in-feed conveyor, totally enclosed crushing mechanism and an out-feed screw conveyor with fresh water rinse. Our Model MV-PERF was designed after our Model HV PERF that has proven its capabilities for many years in the field.

Product is loaded on the in-feed conveyor hopper and is conveyed up into MV PERF mechanism where the containers are perforated and crushed with the beverage fluid discharging into the (optional) capture tank.

The beverage containers are then discharged onto the out-feed screw conveyor where they run under a fresh water rinse aiding in the removal of residual beverage fluids. The containers are discharged into a waiting container. Incorporate a Model PET Bottle Blower or a baler to make this a complete full beverage container recycling system.