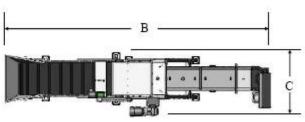

| MODEL MV-PERF              |          |
|----------------------------|----------|
| Height (A)                 | 13' 3.3" |
| Length (B)                 | 23' 8.5" |
| Width (C)                  | 6'       |
| Loading Height (D)         | 48"      |
| Approx. Weight (lbs)       | 8,175    |
| Hopper Capacity (cu yd)    | 3/4      |
| Conveyor Discharge Height  | 8' 1"    |
| Conveyor Belt Width-Infeed | 36"      |