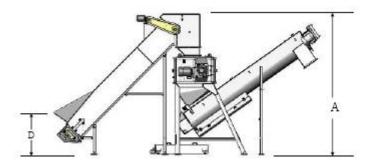

| MODEL MV-PERF              |          |
|----------------------------|----------|
| Height (A)                 | 13' 3.3" |
| Length (B)                 | 23' 8.5" |
| Width (C)                  | 6'       |
| Loading Height (D)         | 48"      |
| Approx. Weight (lbs)       | 8,175    |
| Hopper Capacity (cu yd)    | 3/4      |
| Conveyor Discharge Height  | 8' 1"    |
| Conveyor Belt Width-Infeed | 36"      |