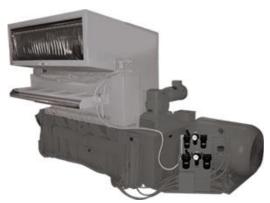

### **MODEL RANGES**

| MODEL# | CUTTING<br>CHAMBER | THROUGHPUT   | STANDARD<br>MOTOR | DIMENSIONS (W x L x<br>H) | WEIGHT     |
|--------|--------------------|--------------|-------------------|---------------------------|------------|
| 1456   | 14" x 56"          | 2200 lbs/hr  | 50 hp             | 106" x 66" x 36"          | 11,500 lbs |
|        | (36 cm x 142 cm)   | (1000 kg/hr) | (37 kW)           | (269cm x 167cm x 90cm)    | (5,227 kg) |
| 1462   | 14" x 62"          | 3000 lbs/hr  | 50 hp             | 112" x 66" x 36"          | 17,000 lbs |
|        | (36 cm x 157 cm)   | (1361 kg/hr) | (37 kW)           | (284cm x 167cm x 90cm)    | (7,727 kg) |