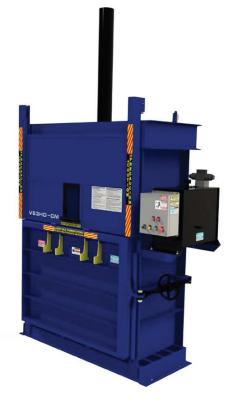

## **CLOTHING VERTICAL BALER – MODEL V63HD-CM**

The V63HD-CM Clothing Baler is uniquely designed to produce up to a 1,300lb bale of clothing. This baler comes standard with an Extra Heavy Duty Frame and Floppy Dogs.