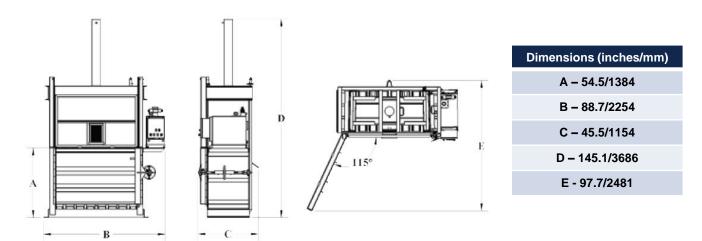

## PERFORMANCE

- Nominal Bale Size 30" x 48" x 60"
- Bale Weight Up to 1300 lbs
- Bale Volume 50 cu. ft.
- No. of Bale Tie Slots 5
- Compact Force lbs. 67,857
- Platen Pressure 38 PSI
- Average Cycle Time 48 Seconds
- Loading Height 54.50"
- Ejector System Semi-Automatic
- Full Bale Light Standard

## **SPECIFICATIONS**

- Motor HP 10
- Voltage 3 Phase (V = Volts) 208V, 230V, 480V
- Full Load Amps (A = Amps) 32A, 28A, 14A
- **Pump GPM** 12.3
- Factory Set System Pressure PSI 2400
- Cylinder Bore x Stroke 6" x 48"
- Hydraulic Tank-Capacity Gallons 22