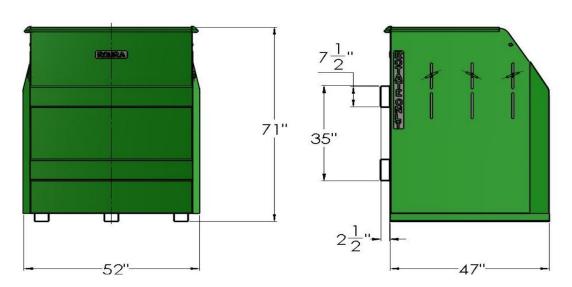

## **MODEL RANGES**

| MODEL#      | WEIGHT  | INSIDE WIDTH | DIMENSIONS              |
|-------------|---------|--------------|-------------------------|
| RGR4871-10G | 705 lbs | 47"          | 51" x 50 1/2" x 71 1/2" |
| RGR4871-7G  | 890 lbs | 47"          | 51" x 50 1/2" x 71 1/2" |