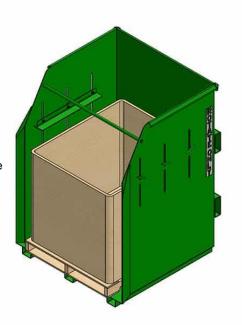

## **GAYLORD ROTATOR BOXES**

These rotating containers help in the process of emptying the content inside of your cardboard corrugated (Gaylord) boxes.

## **FEATURES**

- Empties the content inside of your cardboard corrugated (Gaylord) boxes.
- Wide range of flexibility in corrugated box sizes with our exclusive adjustable containing arms.
- Preserves the longevity of your corrugated cardboard boxes with this safe and efficient material handling process.
- Options: Cross member round reinforced pipe. Wider adjustable side rails.
  Other color options.