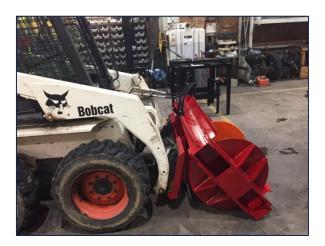

## **DRUM CRUSHERS**

**MODEL SL55** 

The SL 55 Drum Crusher has been carefully engineered for rugged industrial service and durability at a reasonable price. It crushes 55 gallon steel drums to 4-6 inches in 35 seconds! It also excels at crushing smaller drums and cans. This drum crusher is designed to be used as an attachment on a skid steer. Custom modifications and a full line of accessories are available to meet any special requirements.

**Specifications:** 37,000 pound of ram force and 39 inch ram stroke. Uses quick auxiliary attach couplings

Due to continual product improvement Compactors Inc. reserves the right to change specifications without notice. The information and pictures used in the document are for illustrative purposes only.