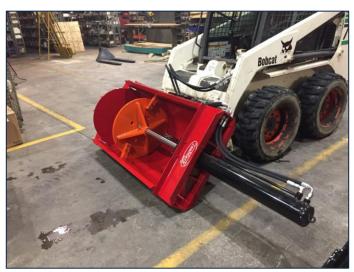

## **DRUM CRUSHERS**

**MODEL SL55** 

The SL 55 Drum Crusher has been carefully engineered for rugged industrial service and durability at a reasonable price. It crushes 55 gallon steel drums to 4-6 inches in 35 seconds! It also excels at crushing smaller drums and cans. This drum crusher is designed to be used as an attachment on a skid steer. Custom modifications and a full line of accessories are available to meet any special requirements.

**Specifications:** 37,000 pound of ram force and 39 inch ram stroke. Uses quick auxiliary attach couplings

Due to continual product improvement Compactors Inc. reserves the right to change specifications without notice. The information and pictures used in the document are for illustrative purposes only.