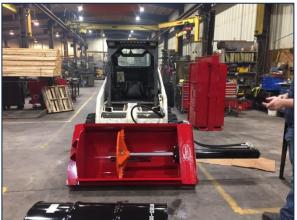

## **DRUM CRUSHERS**

**MODEL SL55** 

The SL 55 Drum Crusher has been carefully engineered for rugged industrial service and durability at a reasonable price. It crushes 55 gallon steel drums to 4-6 inches in 35 seconds! It also excels at crushing smaller drums and cans. This drum crusher is designed to be used as an attachment on a skid steer. Custom modifications and a full line of accessories are available to meet any special requirements.

**Specifications:** 37,000 pound of ram force and 39 inch ram stroke. Uses quick auxiliary attach couplings

Due to continual product improvement Compactors Inc. reserves the right to change specifications without notice. The information and pictures used in the document are for illustrative purposes only.