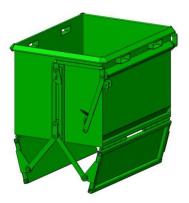

## **ROURA - BOTTOM DROP BOX**

Roura Material Handling is proud to introduce the Bottom Drop Box. Built with the attention to detail that every Roura product has, the Bottom Drop Box is no exception. From our in-house designed handle system and heavy-duty construction, this Bottom Drop Box is built for the toughest of jobs. By utilizing the bottom as the dumping point, we are able to maximize the size of the box and keep the footprint small. Roura's Bottom Drop Box container is a safe and efficient way of handling your scrap, waste and every day materials.

## **FEATURES**

- Empties the content inside of your container from the bottom of the box.
- · Roura's exclusive retractable release system.
- Up to 6000 LBS load capacity
- · 7 gauge thickness
- 100% welded bodies
- Retractable handle release system
- Roura green paint standard color (optional colors available)