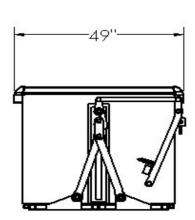

## **SPECIFICATIONS**

| MODEL   | VOLUME           | LENGTH | WIDTH | HEIGHT | OPEN<br>HEIGHT | WEIGHT   | LOAD<br>CAPACITY |
|---------|------------------|--------|-------|--------|----------------|----------|------------------|
| BDB-540 | 2 Cubic<br>Yards | 66"    | 49"   | 43"    | 60"            | 1087 lbs | 6000 lbs         |