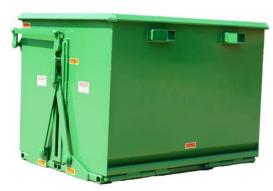

## **ROURA - BOTTOM DROP BOX**

Roura Material Handling is proud to introduce the Bottom Drop Box. Built with the attention to detail that every Roura product has, the Bottom Drop Box is no exception. From our in-house designed handle system and heavy-duty construction, this Bottom Drop Box is built for the toughest of jobs. By utilizing the bottom as the dumping point, we are able to maximize the size of the box and keep the footprint small. Roura's Bottom Drop Box container is a safe and efficient way of handling your scrap, waste and every day materials.

## **FEATURES**

- Empties the content inside of your container from the bottom of the box.
- · Roura's exclusive retractable release system.
- Up to 6000 LBS load capacity
- · 7 gauge thickness
- 100% welded bodies
- Retractable handle release system
- Roura green paint standard color (optional colors available)