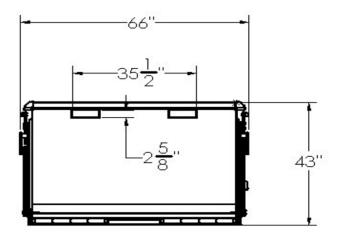

## **SPECIFICATIONS**

| MODEL   | VOLUME           | LENGTH | WIDTH | HEIGHT | OPEN<br>HEIGHT | WEIGHT   | LOAD<br>CAPACITY |
|---------|------------------|--------|-------|--------|----------------|----------|------------------|
| BDB-540 | 2 Cubic<br>Yards | 66"    | 49"   | 43"    | 60"            | 1087 lbs | 6000 lbs         |