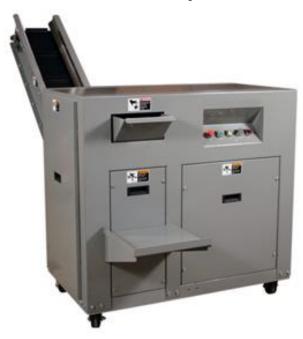

## **COMMERCIAL HARD DRIVE SHREDDERS**

MODELS AMS-750HD & AMS-1000HD

Series 2 hard drive shredders will shred most standard rotary hard drives, copier hard drives, backup tapes, DVD's and assorted e-waste. These shredders may be stationary or placed in trucks for mobile hard drive shredding.

## **PERFORMANCE**

- · Solid steel construction
- · Hard drive counter additional
- 208 / 230 / 460 volt electrical requirements
- AMS-1000HD is not available in 1 phase power
- Throat opening: 11" W x 2.5" H
- Infeed conveyor available
- Attached output conveyor included
- One year warranty on parts
- Dimensions: 77" L x 56" W x 56" H
- **Weight:** 2500 3600 lbs.