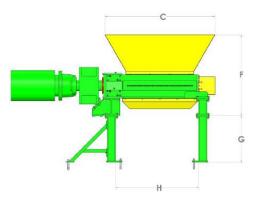

# **SPECIFICATIONS**

| MODEL# | H-10 | H-25 | H-50 | H-75 | H-150 | H-250 | H-250L |
|--------|------|------|------|------|-------|-------|--------|
| Α      | 19   | 30   | 41   | 46   | 50    | 76    | 63     |
| В      | 16   | 21   | 24   | 27   | 33    | 46    | 63     |
| С      | 35   | 52   | 66   | 77   | 84    | 113   | 74     |
| D      | 30   | 40   | 45   | 53   | 61    | 78    | 67     |
| E      | 64   | 96   | 124  | 139  | 158   | 204   | 190    |
| F      | N/A  | N/A  | 49   | 58   | 69    | 83    | N/A    |
| G      | N/A  | N/A  | 42   | 44   | 44    | 58    | N/A    |
| Н      | 50   | 41   | 50   | 59   | 60    | 97    | 106    |
| I      | 31   | 50   | 30   | 43   | 50    | 70    | 68     |