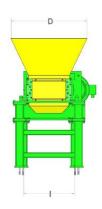

# **SPECIFICATIONS**

| MODEL# | H-10 | H-25 | H-50 | H-75 | H-150 | H-250 | H-250L |
|--------|------|------|------|------|-------|-------|--------|
| Α      | 19   | 30   | 41   | 46   | 50    | 76    | 63     |
| В      | 16   | 21   | 24   | 27   | 33    | 46    | 63     |
| С      | 35   | 52   | 66   | 77   | 84    | 113   | 74     |
| D      | 30   | 40   | 45   | 53   | 61    | 78    | 67     |
| E      | 64   | 96   | 124  | 139  | 158   | 204   | 190    |
| F      | N/A  | N/A  | 49   | 58   | 69    | 83    | N/A    |
| G      | N/A  | N/A  | 42   | 44   | 44    | 58    | N/A    |
| Н      | 50   | 41   | 50   | 59   | 60    | 97    | 106    |
| I      | 31   | 50   | 30   | 43   | 50    | 70    | 68     |