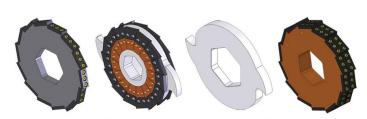

**New Patented Knife Systems** – Knife inserts that are made from through hardened tool steel that can easily be replaced and reground for multiple uses.

**CM Secure Lock** – Advanced knife group locking system to secure the knife group allows the CM HYBRID shredder to hold the closest knife to knife tolerances for clean efficient cutting throughout the life of the knives.

Improved knife materials cut better and last longer Resharpenable/reusable knives for multiple uses Reduces knife cost and downtime