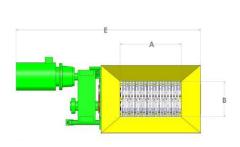

# **SPECIFICATIONS**

| MODEL# | H-10 | H-25 | H-50 | H-75 | H-150 | H-250 | H-250L |
|--------|------|------|------|------|-------|-------|--------|
| Α      | 19   | 30   | 41   | 46   | 50    | 76    | 63     |
| В      | 16   | 21   | 24   | 27   | 33    | 46    | 63     |
| С      | 35   | 52   | 66   | 77   | 84    | 113   | 74     |
| D      | 30   | 40   | 45   | 53   | 61    | 78    | 67     |
| E      | 64   | 96   | 124  | 139  | 158   | 204   | 190    |
| F      | N/A  | N/A  | 49   | 58   | 69    | 83    | N/A    |
| G      | N/A  | N/A  | 42   | 44   | 44    | 58    | N/A    |
| Н      | 50   | 41   | 50   | 59   | 60    | 97    | 106    |
| I      | 31   | 50   | 30   | 43   | 50    | 70    | 68     |