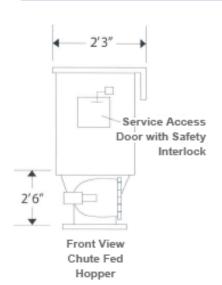

#### **GENERAL**

Heavy duty, 4 mil. plastic bags are suggested for use with this trash compactor. The bag is placed on the machine, the bulkhead door closed and trash is compacted directly into the bag, minimizing handling by the operator. When full, the door is opened and the compacted slug is ejected from the machine. A photoelectric switch with solid state components starts compaction cycle when refuse enters hopper (chute fed model) and turns it off when hopper is empty. The hand fed model is equipped with single cycle controls. The trash compactor automatically shuts off to prevent damage from an oversized or uncrushable object. A light indicates when refuse is compacted and machine is ready to be unloaded. The chute fed model has a service access door located on the front of the hopper. The hand fed model has a plastic lid for ease of feeding. Both are equipped with an electrically interlocked safety switch.

**DIMENSIONS** 

Typical Installation

|            | Inlet Length | Inlet Width | Machine<br>Length | Machine<br>Height | Machine<br>Height | Min. Room<br>Length |
|------------|--------------|-------------|-------------------|-------------------|-------------------|---------------------|
|            | Α            | В           | С                 | D (Chute Fed)     | E (Hand Fed)      | F                   |
| Model 10T  | 1' – 9 ½"    | 1' – 11 ½"  | 7' – 6"           | 6' – 3"           | 4' – 3"           | 10' – 7"            |
| Model 10TM | 1' - 8"      | 1' – 11 ½"  | 6' - 3 1/4"       | 5' – 9"           | 4' – 3"           | 9' – 0"             |