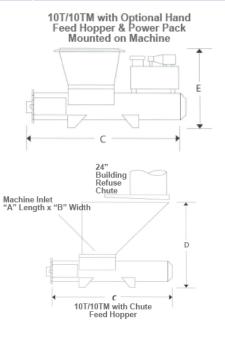

**DIMENSIONS** 

Typical Installation

|            | Inlet Length | Inlet Width | Machine<br>Length | Machine<br>Height | Machine<br>Height | Min. Room<br>Length |
|------------|--------------|-------------|-------------------|-------------------|-------------------|---------------------|
|            | Α            | В           | С                 | D (Chute Fed)     | E (Hand Fed)      | F                   |
| Model 10T  | 1' – 9 ½"    | 1' – 11 ½"  | 7' – 6"           | 6' – 3"           | 4' – 3"           | 10' – 7"            |
| Model 10TM | 1' - 8"      | 1' – 11 ½"  | 6' - 3 1/4"       | 5' – 9"           | 4' – 3"           | 9' – 0"             |