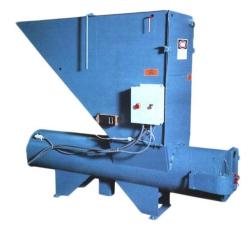

### **GENERAL DESCRIPTION**

The Model 10T is a single bag, bulkhead trash compactor which produces pre-cut, space saving blocks of compacted refuse. These blocks are uniform in size and density. The hand fed model has varied applications, such as schools, hospitals, etc.

#### MODEL SELECTION

There are two standard models in the series:

- Model 10T The standard, full size trash compactor, equipped with a 5 HP power unit and an electrically interlocked hopper door/lid.
- Model 10TM A slightly shorter trash compactor for applications where a standard length compactor will not fit. It is also equipped with an electrically interlocked hopper door/lid.

#### **GENERAL**

Heavy duty, 4 mil. plastic bags are suggested for use with this trash compactor. The bag is placed on the machine, the bulkhead door closed and trash is compacted directly into the bag, minimizing handling by the operator. When full, the door is opened and the compacted slug is ejected from the machine. A photoelectric switch with solid state components starts compaction cycle when refuse enters hopper (chute fed model) and turns it off when hopper is empty. The hand fed model is equipped with single cycle controls. The trash compactor automatically shuts off to prevent damage from an oversized or uncrushable object. A light indicates when refuse is compacted and machine is ready to be unloaded. The chute fed model has a service access door located on the front of the hopper. The hand fed model has a plastic lid for ease of feeding. Both are equipped with an electrically interlocked safety switch.