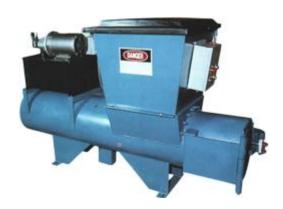

### **GENERAL DESCRIPTION**

The Model 10T is a single bag, bulkhead trash compactor which produces pre-cut, space saving blocks of compacted refuse. These blocks are uniform in size and density. The hand fed model has varied applications, such as schools, hospitals, etc.

#### MODEL SELECTION

There are two standard models in the series:

- Model 10T The standard, full size trash compactor, equipped with a 5 HP power unit and an electrically interlocked hopper door/lid.
- Model 10TM A slightly shorter trash compactor for applications where a standard length compactor will not fit. It is also equipped with an electrically interlocked hopper door/lid.

#### **GENERAL**

Heavy duty, 4 mil. plastic bags are suggested for use with this trash compactor. The bag is placed on the machine, the bulkhead door closed and trash is compacted directly into the bag, minimizing handling by the operator. When full, the door is opened and the compacted slug is ejected from the machine. A photoelectric switch with solid state components starts compaction cycle when refuse enters hopper (chute fed model) and turns it off when hopper is empty. The hand fed model is equipped with single cycle controls. The trash compactor automatically shuts off to prevent damage from an oversized or uncrushable object. A light indicates when refuse is compacted and machine is ready to be unloaded. The chute fed model has a service access door located on the front of the hopper. The hand fed model has a plastic lid for ease of feeding. Both are equipped with an electrically interlocked safety switch.