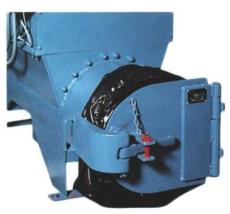

#### **GENERAL**

Heavy duty, 4 mil. plastic bags are suggested for use with this trash compactor. The bag is placed on the machine, the bulkhead door closed and trash is compacted directly into the bag, minimizing handling by the operator. When full, the door is opened and the compacted slug is ejected from the machine. A photoelectric switch with solid state components starts compaction cycle when refuse enters hopper (chute fed model) and turns it off when hopper is empty. The hand fed model is equipped with single cycle controls. The trash compactor automatically shuts off to prevent damage from an oversized or uncrushable object. A light indicates when refuse is compacted and machine is ready to be unloaded. The chute fed model has a service access door located on the front of the hopper. The hand fed model has a plastic lid for ease of feeding. Both are equipped with an electrically interlocked safety switch.