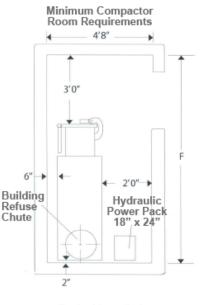

**DIMENSIONS** 

Typical Installation

|            | Inlet Length | Inlet Width | Machine<br>Length | Machine<br>Height | Machine<br>Height | Min. Room<br>Length |
|------------|--------------|-------------|-------------------|-------------------|-------------------|---------------------|
|            | Α            | В           | С                 | D (Chute Fed)     | E (Hand Fed)      | F                   |
| Model 10T  | 1' – 9 ½"    | 1' – 11 ½"  | 7' – 6"           | 6' – 3"           | 4' – 3"           | 10' – 7"            |
| Model 10TM | 1' - 8"      | 1' – 11 ½"  | 6' - 3 1/4"       | 5' – 9"           | 4' – 3"           | 9' – 0"             |