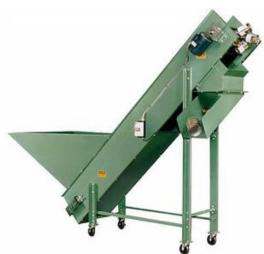

## CAN SORTERS MODEL CM-18-10

This medium volume can sorter allows you to easily sort aluminum cans from steel, bi-metal or other ferrous materials. It allows you to sort aluminum cans before you buy them by simply dumping them into the 3/4 cu. yd. hopper. Its 5" casters make it mobile.

## STANDARD PRODUCT FEATURES

- · Rated capacity of 3000 lbs per hour
- · Easily separates aluminum cans from steel and other contaminants
- Factory direct parts and service
- 6" self cleaning tail pulley
- · Direct drive speed reducer
- 3/4 cubic yard hopper and constructed of heavy gauge steel
- Discharge chute for ferrous cans