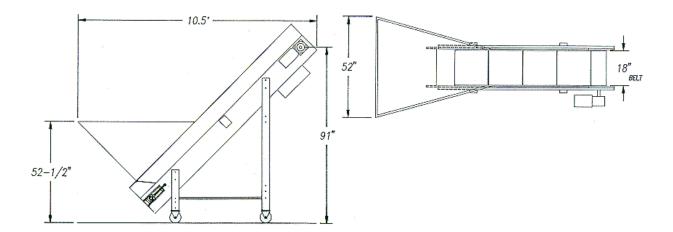

## **SPECIFICATIONS**

| 1/2 HP Motor                          | 8" permanent magnetic head pulley  |
|---------------------------------------|------------------------------------|
| Capacity of over 3000 lbs per hour    | Dirt and moisture screen in hopper |
| Conveyor bed 18" wide by 10' long     | Thermal rated start/stop button    |
| PVC 120 belting with 2" bonded cleats | 5" casters for mobility            |